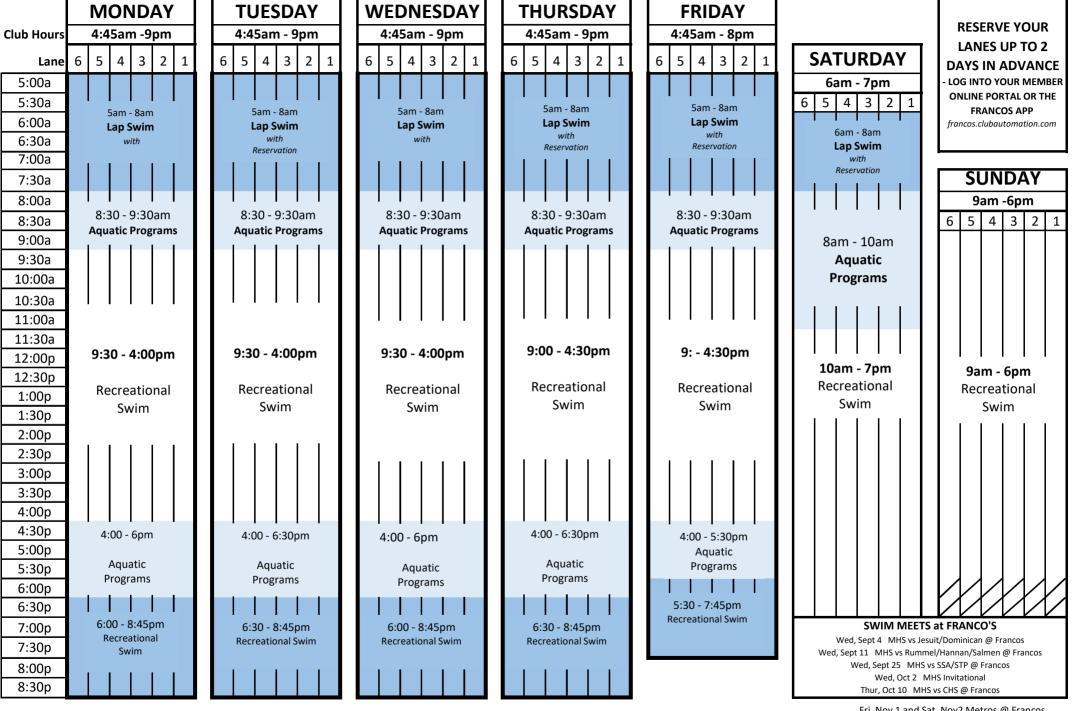

| 3 - 7pm<br>Aquatic Programs | 3 - 5:30pm<br>Aquatic Programs |                                                                  |                                                                     |
| 6:30p<br>7:00p<br>7:30p<br>8:00p<br>8:30p                    | Lap Swim<br>7 - 8:45pm      |                                | 2 DAYS IN ADVANCE! Book thr<br>mation.com or the Franco's App or |                                                                     |

Programs: Masters Swim M - F 5:30am - 6:30am, Sat 7 - 8am, T/Th 6 - 7pm, MHS M - F 3:15-4:30pm, FINS Group 1 M - F 4 - 6pm, , Group 2 M-F 4:30-6pm, Dolphins M - Th 5 - 6pm, Sat 8:30 - 10am, Fall Flippers Swim Clinic T/Th 5:30 - 6:30pm - Oct 19, Jo Jo's Hope M/W 6 - 7pm, Sat 10 - 11am

## 6 Lane Pool effective Sept. 1



Fri, Nov 1 and Sat, Nov2 Metros @ Francos